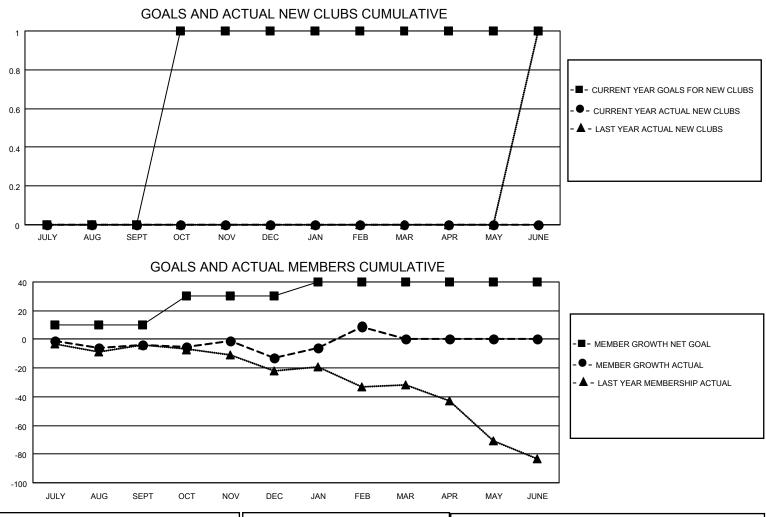

## LOCATION THAILAND

District 310 B

Results as of: 2/28/2022

| Clubs                 |               |           |               | Members               |                        |                         |                                                    |
|-----------------------|---------------|-----------|---------------|-----------------------|------------------------|-------------------------|----------------------------------------------------|
| RESULTS FOR 2021-2022 |               |           |               | RESULTS FOR 2021-2022 |                        |                         |                                                    |
| QUARTER               | NEW CLUB GOAL | NEW CLUBS | DROPPED CLUBS | QUARTER MEM           | BER GROWTH NET<br>GOAL | MEMBER GROWTH<br>ACTUAL | DROPPED<br>MEMBERS ACTUAL<br>(including transfers) |
| JULY/AUG/SEPT         | 0             | 0         | 0             | JULY/AUG/SEPT         | 10                     | 16                      | 15                                                 |
| OCT/NOV/DEC           | 1             | 0         | 0             | OCT/NOV/DEC           | 20                     | 30                      | 36                                                 |
| JAN/FEB/MAR           | 0             | 0         | 0             | JAN/FEB/MAR           | 10                     | 31                      | 8                                                  |
| APR/MAY/JUNE          | 0             | 0         | 0             | APR/MAY/JUNE          | 0                      | 0                       | 0                                                  |